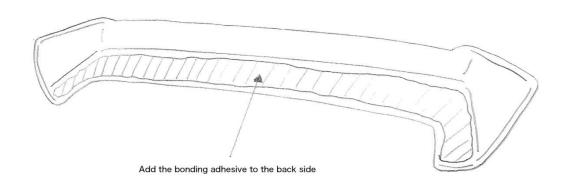

## [Mounting Procedure]

- 1. Please check the fitting and adhesion position of the iSWEEP roof wing extension to the stock roof wing. If there is a gap due to individual between the OEM spoiler and our iSWEEP product please adjust as necessary.
- 2. Use a light grit sandpaper and lightly sand the full area where the adhesion will come into contact with the OEM factory spoiler as well as the back side of our iSWEEP roof wing extension. Please make sure that all contact area is clean and free of dust, grease, oils and any other foreign matter. By taking these steps you ensure proper bonding strength of the adhesion and reduce the chances of the adhesion failing.
- 3. This product requires additional painting by an automotive paint specialist or automotive collision expert.
- 4. Please apply the supplied bonding adhesive to the top of the genuine roof wing and this product. Please secure with a low adhesion tape to hold securely until the bonding agent cures and sets.
- 5. Please keep the tape in place for at least 24 hours. It is recommended that the vehicle not be driven during this time.