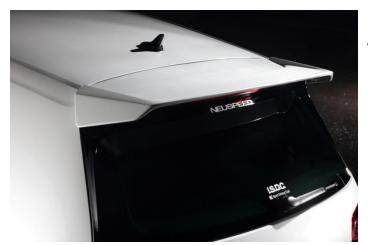

## BODY KIT SERIES for VW GOLF7 GTI / R >>> Roof Wing Extension

(iSWEEP Roof Wing Extension)

## VW GOLF7/7.5 GTI / R

- Parts List
- 1. Roof Wing Extension × 1 Piece
- 2. Bonding Adhesive  $\times$  1 Tube

Thank you for purchasing iSWEEP products. This instruction manual provides necessary information for proper installation to prevent defects, malfunctions, and accidents from occurring. Please read and acknowledge all procedures before beginning installation. iSWEEP is not responsible for any injuries or death caused by the misuse of negligence of this manual and product.