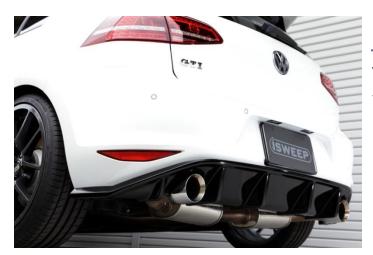

## BODY KIT SERIES for VW GOLF7 GTI >>> Rear Diffuser DTM Style

(iSWEEP Rear Diffuser DTM Style)

VW GOLF7 GTI

Parts List

1. Rear Diffuser  $\times$  1

Thank you for purchasing iSWEEP products. This instruction manual provides necessary information for proper installation to prevent defects, malfunctions, and accidents from occurring. Please read and acknowledge all procedures before beginning installation. iSWEEP is not responsible for any injuries or death caused by the misuse of negligence of this manual and product.