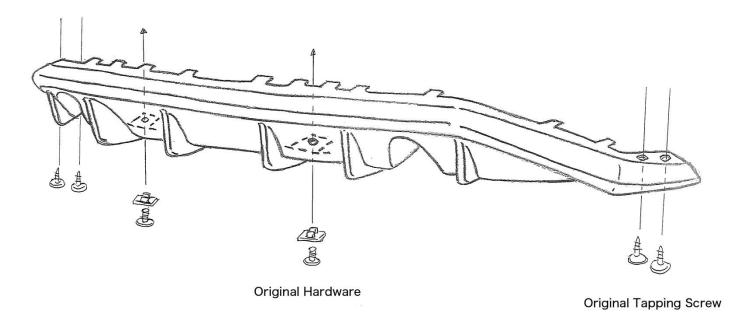

## [Installation Instructions]

- 1. This product should be taken to a body shop or paint refinisher and be painted by a qualified automotive paint specialist.
- 2. Remove the original rear diffuser. Remove the clip nut and screw that is attached to the original rear diffuser and reuse them to the iSWEEP Rear Diffuser at the same position.
- 3. Install the iSWEEP Rear Diffuser in the same way as an original.